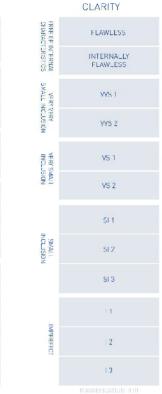

## **REPORT NO.** J5826065739

**Online Verification** eg-labs.com

COLOR

| Jewelry Report Description:<br>Ring<br>White Gold, 18 K<br>Grading Results:<br>Stone type Natural Diamond<br>Shape and Cutting Style Radiant<br>Carats Weight: 5 pieces / 1.97 ct.                                                              | CELORUSS F. CO. H. L |
|-------------------------------------------------------------------------------------------------------------------------------------------------------------------------------------------------------------------------------------------------|----------------------|
| Ring<br>White Gold, 18 KGrading Results:Stone typeStone typeNatural DiamondShape and Cutting StyleRadiantCarats Weight:5 pieces /1.97 ct.Color GradeFancy Intense YellowClarity GradeVSGrading Results:                                         | н н<br>1<br>-        |
| Stone type       Natural Diamond         Shape and Cutting Style       Radiant         Carats Weight:       5 pieces / 1.97 ct.         Color Grade       Fancy Intense Yellow         Clarity Grade       VS         Grading Results:       VS | ĸ                    |
| Stone type       Natural Diamond         Shape and Cutting Style       Radiant         Carats Weight:       5 pieces / 1.97 ct.         Color Grade       Fancy Intense Yellow         Clarity Grade       VS         Grading Results:       VS | ĸ                    |
| Shape and Cutting Style     Radiant       Carats Weight:     5 pieces / 1.97 ct.       Color Grade     Fancy Intense Yellow       Clarity Grade     VS       Grading Results:                                                                   |                      |
| Shape and Cutting Style     Radiant       Carats Weight:     5 pieces /     1.97 ct.       Color Grade     Fancy Intense Yellow       Clarity Grade     VS       Grading Results:     VS                                                        |                      |
| Color Grade Fancy Intense Yellow Clarity Grade VS Grading Results:                                                                                                                                                                              | N N                  |
| Clarity Grade VS Grading Results:                                                                                                                                                                                                               | N                    |
| Clarity Grade VS Grading Results:                                                                                                                                                                                                               |                      |
| Grading Results:                                                                                                                                                                                                                                | u                    |
|                                                                                                                                                                                                                                                 | R                    |
| Stone type Natural Diamond                                                                                                                                                                                                                      | S<br>T               |
|                                                                                                                                                                                                                                                 | U                    |
| Shape and Cutting Style Round Brilliant                                                                                                                                                                                                         | бн                   |
| Carats Weight: 74 pieces / 0.31 ct.                                                                                                                                                                                                             | 1 W<br>X             |
| Color Grade G to H                                                                                                                                                                                                                              | Ŷ                    |
|                                                                                                                                                                                                                                                 | Z                    |
| Clarity Grade VS                                                                                                                                                                                                                                |                      |