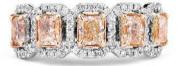

## **REPORT NO.** J5826065739

**Online Verification** eg-labs.com

COLOR

| Jewelry Report Description:<br>Ring<br>White Gold, 18 K<br>Grading Results:<br>Stone type Natural Diamond<br>Shape and Cutting Style Radiant<br>Carats Weight: 5 pieces / 1.97 ct.                                                              | CELORUSS F. CO. H. L |
|-------------------------------------------------------------------------------------------------------------------------------------------------------------------------------------------------------------------------------------------------|----------------------|
| Ring<br>White Gold, 18 KGrading Results:Stone typeStone typeNatural DiamondShape and Cutting StyleRadiantCarats Weight:5 pieces /1.97 ct.Color GradeFancy Intense YellowClarity GradeVSGrading Results:                                         | н н<br>1<br>-        |
| Stone type       Natural Diamond         Shape and Cutting Style       Radiant         Carats Weight:       5 pieces / 1.97 ct.         Color Grade       Fancy Intense Yellow         Clarity Grade       VS         Grading Results:       VS | ĸ                    |
| Stone type       Natural Diamond         Shape and Cutting Style       Radiant         Carats Weight:       5 pieces / 1.97 ct.         Color Grade       Fancy Intense Yellow         Clarity Grade       VS         Grading Results:       VS | ĸ                    |
| Shape and Cutting Style     Radiant       Carats Weight:     5 pieces / 1.97 ct.       Color Grade     Fancy Intense Yellow       Clarity Grade     VS       Grading Results:                                                                   |                      |
| Shape and Cutting Style     Radiant       Carats Weight:     5 pieces /     1.97 ct.       Color Grade     Fancy Intense Yellow       Clarity Grade     VS       Grading Results:     VS                                                        |                      |
| Color Grade Fancy Intense Yellow Clarity Grade VS Grading Results:                                                                                                                                                                              | N N                  |
| Clarity Grade VS Grading Results:                                                                                                                                                                                                               | N                    |
| Clarity Grade VS Grading Results:                                                                                                                                                                                                               |                      |
| Grading Results:                                                                                                                                                                                                                                | u                    |
|                                                                                                                                                                                                                                                 | R                    |
| Stone type Natural Diamond                                                                                                                                                                                                                      | S<br>T               |
|                                                                                                                                                                                                                                                 | U                    |
| Shape and Cutting Style Round Brilliant                                                                                                                                                                                                         | бн                   |
| Carats Weight: 74 pieces / 0.31 ct.                                                                                                                                                                                                             | 1 W<br>X             |
| Color Grade G to H                                                                                                                                                                                                                              | Ŷ                    |
|                                                                                                                                                                                                                                                 | Z                    |
| Clarity Grade VS                                                                                                                                                                                                                                |                      |